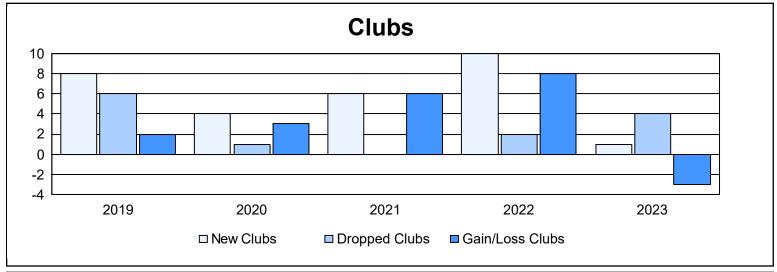

District H 1 As of June 2023 Cumulative

| Year      | New<br>Clubs | Dropped<br>Clubs | Gain/<br>Loss<br>Clubs | New<br>Members | Charter<br>Members | Reinstate<br>Members | Transfer<br>Members | Total<br>Member<br>Added | Total<br>Members<br>Dropped | Gain/<br>Loss<br>Members |
|-----------|--------------|------------------|------------------------|----------------|--------------------|----------------------|---------------------|--------------------------|-----------------------------|--------------------------|
| 2018-2019 | 8            | 6                | 2                      | 217            | 226                | 39                   | 7                   | 489                      | 705                         | -216                     |
| 2019-2020 | 4            | 1                | 3                      | 420            | 138                | 39                   | 25                  | 622                      | 560                         | 62                       |
| 2020-2021 | 6            | 0                | 6                      | 538            | 183                | 59                   | 13                  | 793                      | 500                         | 293                      |
| 2021-2022 | 10           | 2                | 8                      | 420            | 268                | 34                   | 18                  | 740                      | 583                         | 157                      |
| 2022-2023 | 1            | 4                | -3                     | 254            | 56                 | 28                   | 8                   | 346                      | 672                         | -326                     |
| Average   | 6            | 3                | 3                      | 370            | 174                | 40                   | 14                  | 598                      | 604                         | -6                       |